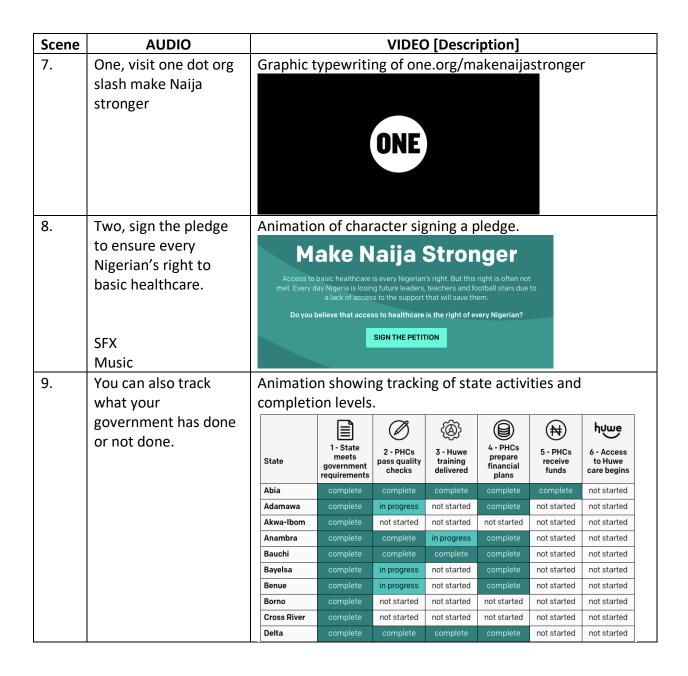

## **Make Naija Stronger**

Title: How to make Huwe work

Duration: 1'30"

Objective: Understanding of how to ensure strong implementation of Huwe

Format: Animated PSA

| Scene | AUDIO                                                               | VIDEO [Description]                                          |
|-------|---------------------------------------------------------------------|--------------------------------------------------------------|
| 1.    | So, the basic primary healthcare provision fund is here.  SFX Music | Animation of characters depicting various demographics.      |
| 2.    | That's Huwe SFX Music                                               | Animated Huwe logo.                                          |
| 3.    | Try keep up.  SFX Music                                             | Animation of character nodding fervently with a broad smile. |

| Scene | AUDIO                                                 | VIDEO [Description]                                                                                      |
|-------|-------------------------------------------------------|----------------------------------------------------------------------------------------------------------|
| 4.    | But how do we ensure                                  | Animation of characters such as engineers, doctors,                                                      |
|       | it works and we all                                   | teachers etc, working to put letters in Huwe together.                                                   |
|       | enjoy benefits of free<br>healthcare?<br>SFX<br>Music |                                                                                                          |
| 5.    | It starts with YOU!                                   | Animation of character gearing up like preparing to go to war, armed with pens, placards, petitions etc. |
|       | Music                                                 | GEAR UP                                                                                                  |
| 6.    | Please pay attention.                                 |                                                                                                          |
|       | SFX<br>Music                                          | PAYENTION                                                                                                |

| Scene | AUDIO                                                                            | VIDEO [Description]                                                                                                 |
|-------|----------------------------------------------------------------------------------|---------------------------------------------------------------------------------------------------------------------|
| 10.   | Three, meet and talk to your local, state and federal representatives  SFX Music | Animation of characters in government official's office having a conversation.                                      |
| 11.   | To ensure they make Huwe available and working at a PHC near you.                | Animation of happy and healthy-looking characters.                                                                  |
| 12.   | Four, tell someone about Huwe.  SFX Music                                        | Animation of character whispering to someone, then another, then another until multiple characters fill the screen. |